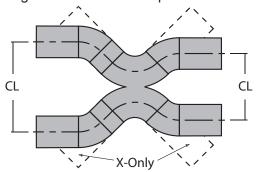

## Y & X Collectors

SPD Merge X Collectors are made from 1D Radius 90 degree bends. The bends are welded together around a common port. This helps to equalize the pressure between the left and right banks of an exhaust system without sacrificing volume. A stiffener plate is added to each side to help support the weld around the merge.

Custom Merge X's can be special ordered finished to your specifications. Call for recommendations and assistance.

SPD Y-Collectors are essentially 25 degree 2 way Merge Collectors with wider spacing between the inlet legs. On the table at the bottom of the page you will find the standard inlet center lines