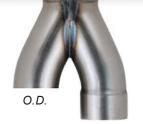

Splayed "Y" Special Order

Full Splayed

Standard Both Legs Swedged

SPD Sportsman One Leg Swedged

Straight Inlets No Swedging

X-Pipe

| Inlet Tube<br>Size (ID) | SPD Part # | Inlet<br>Center<br>Line | Oulet Sizes<br>(OD) |
|-------------------------|------------|-------------------------|---------------------|
| (2) 2.00"               | YC200      | 3.00                    | 2.00" - 2.50"       |
| (2) 2.25"               | YC225      | 3.25                    | 2.25" - 3.00"       |
| (2) 2.50"               | YC250      | 3.50                    | 2.50" - 3.50"       |
| (2) 2.75"               | YC275      | 3.75                    | 2.75" - 3.50"       |
| (2) 3.00"               | YC300      | 4.25                    | 3.00" - 4.00"       |
| (2) 3.50"               | YC350      | 5.00                    | 3.50" - 4.50"       |