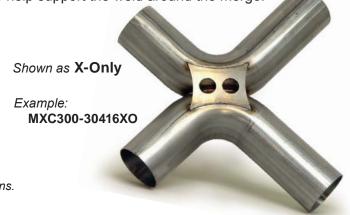

## Y & X Collectors

SPD Merge X Collectors are made from 1D Radius 90 degree bends. The bends are welded together around a common port. This helps to equalize the pressure between the left and right banks of an exhaust system without sacrificing volume. A stiffener plate is added to each side to help support the weld around the merge.

Custom Merge X's can be special ordered finished to your specifications. Call for recommendations and assistance.

SPD Y-Collectors are essentially 25 degree 2 way Merge Collectors with wider spacing between the inlet legs. On the table at the bottom of the page you will find the standard inlet center lines