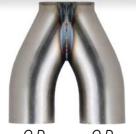

Splayed "Y" Special Order

Full Splayed

Standard Both Legs Swedged

SPD Sportsman One Leg Swedged

Straight Inlets No Swedging

X-Pipe

| Inlet Tube<br>Size (ID) | SPD Part # | Inlet<br>Center<br>Line | Oulet Sizes<br>(OD) |
|-------------------------|------------|-------------------------|---------------------|
| (2) 2.00"               | YC200      | 3.00                    | 2.00" - 2.50"       |
| (2) 2.25"               | YC225      | 3.25                    | 2.25" - 3.00"       |
| (2) 2.50"               | YC250      | 3.50                    | 2.50" - 3.50"       |
| (2) 2.75"               | YC275      | 3.75                    | 2.75" - 3.50"       |
| (2) 3.00"               | YC300      | 4.25                    | 3.00" - 4.00"       |
| (2) 3.50"               | YC350      | 5.00                    | 3.50" - 4.50"       |