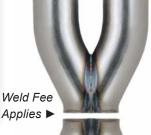

## Y & X Collectors

SPD Merge X Collectors are made from 1D Radius 90 degree bends. The bends are welded together around a common port. This helps to equalize the pressure between the left and right banks of an exhaust system without sacrificing volume. A stiffener plate is added to each side to help support the weld around the merge.

Custom Merge X's can be special ordered finished to your specifications. Call for recommendations and assistance.

SPD Y-Collectors are essentially 25 degree 2 way Merge Collectors with wider spacing between the inlet legs. On the table at the bottom of the page you will find the standard inlet center lines