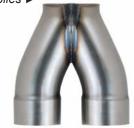

## Y & X Collectors

SPD Merge X Collectors are made from 1D Radius 90 degree bends. The bends are welded together around a common port. This helps to equalize the pressure between the left and right banks of an exhaust system without sacrificing volume. A stiffener plate is added to each side to help support the weld around the merge.

Custom Merge X's can be special ordered finished to your specifications. Call for recommendations and assistance.

SPD Y-Collectors are essentially 25 degree 2 way Merge Collectors with wider spacing between the inlet legs. On the table at the bottom of the page you will find the standard inlet center lines