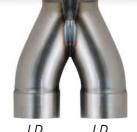

Splayed "Y" Special Order

Full Splayed

Standard Both Legs Swedged

SPD Sportsman One Leg Swedged

Straight Inlets No Swedging

X-Pipe

| Inlet Tube<br>Size (ID) | SPD Part # | Inlet<br>Center<br>Line | Oulet Sizes<br>(OD) |
|-------------------------|------------|-------------------------|---------------------|
| (2) 2.00"               | YC200      | 3.00                    | 2.00" - 2.50"       |
| (2) 2.25"               | YC225      | 3.25                    | 2.25" - 3.00"       |
| (2) 2.50"               | YC250      | 3.50                    | 2.50" - 3.50"       |
| (2) 2.75"               | YC275      | 3.75                    | 2.75" - 3.50"       |
| (2) 3.00"               | YC300      | 4.25                    | 3.00" - 4.00"       |
| (2) 3.50"               | YC350      | 5.00                    | 3.50" - 4.50"       |